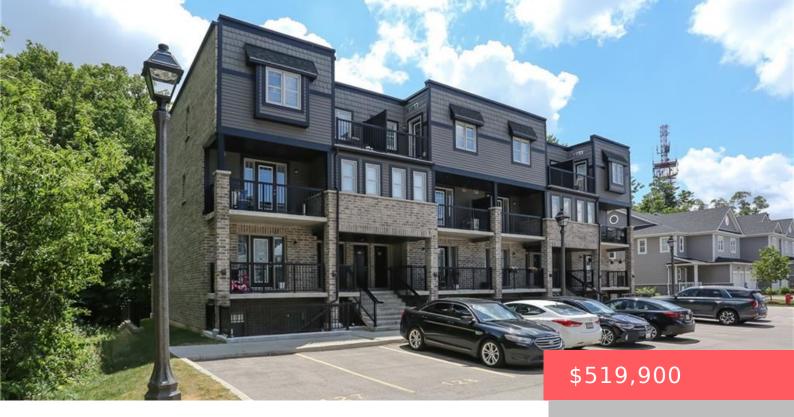

## 1989 OTTAWA ST S, KITCHENER, ON N2E 0G7, CANADA

https://krealtypros.com

BACKING ONTO EBYWOODS TRAIL. This gorgeous 2 bedroom, 2 baths upgraded stacked townhouse offers the perfect blend of comfort, convenience, modern finishes and a functional layout. This unit faces the FOREST for added privacy and is extremely quiet. Open concept main level features high end laminate flooring, pot lighting, beautiful kitchen w/island, quartz countertop, glass [...]

- 2 beds
- 2 baths
- Condo/Apt Unit
- Residential
- Active
- 1005 sq ft

## **Building Details**

Building Area Total: 1005 sq ft Parking Features: Asphalt

Security Features: Carbon Monoxide Detector, Carbon View: Forest

Monoxide Detector(s), Smoke Detector(s)

Construction Materials: Brick, Stone, Vinyl Siding