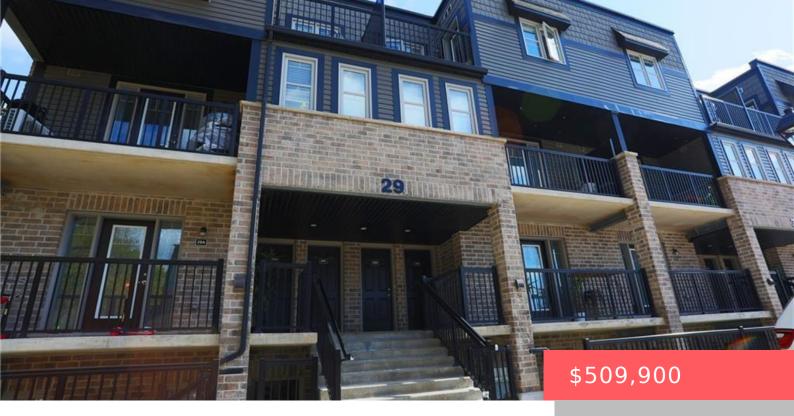

## 1989 OTTAWA ST S, KITCHENER, ON N2E 0G7, CANADA

https://krealtypros.com

BACKING ONTO EBYWOODS TRAIL GREENSPACE! This gorgeous 2 bedroom, 2 baths upgraded stacked townhouse offers the perfect blend of comfort, convenience, modern finishes and a functional layout. This unit has 2 balconies and faces the FOREST for added privacy, and peacefulness. Open concept main level features high end laminate flooring, pot lights, beautiful kitchen with [...]

## **Building Details**

Building Area Total: 1005 sq ft

Security Features: Carbon Monoxide Detector, Carbon

Monoxide Detector(s), Smoke Detector(s)

Construction Materials: Brick, Stone, Vinyl Siding

Roof: Asphalt Shing

Parking Features: Asphalt

View: Forest

Accessibility Features: None

## **Amenities & Features**

Water Source: Municipal

**Architectural Style:** Stacked Townhouse

**Appliances:** Instant Hot Water, Water Heater Owned, Dishwasher, Dryer, Microwave, Range Hood, Refrigerator,

Stove, Washer

**Exterior Features:** Backs on Greenbelt, Balcony

Cooling: Central Air

Frontage Type: North

Patio & Porch Features: Open

View Yes / No: 1

**Sewer:** Sewer (Municipal)

Window Features: Window