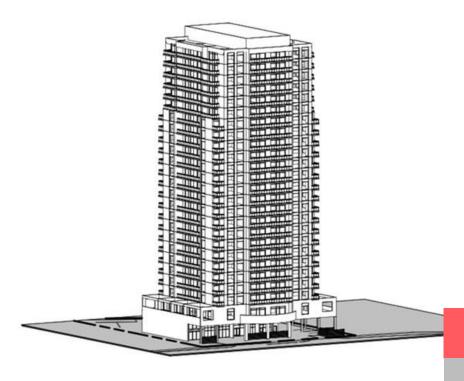

## 320 WATERLOO REGIONAL RD 4, KITCHENER, ON N2G 3T6, CANADA

https://krealtypros.com

Fantastic redevelopment site. Steps to LRT, large lot 160x 237 approx. 0.73 acres. Must be purchased with 288 Ottawa St S. New Zoning approved March 18th under Growing Together is SGA2 under Official Plan SGA-B which allows up to 28 Stories Building, ZBA application for SGA3 is required to get 28 stories. Studies completed to [...]