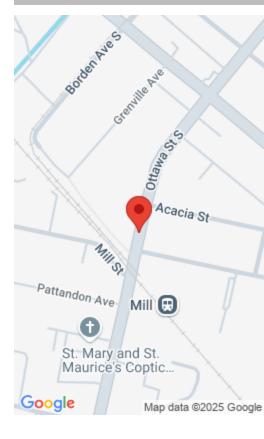

## 320 WATERLOO REGIONAL RD 4, KITCHENER, ON N2G 3T6, CANADA

https://krealtypros.com

Fantastic redevelopment site. Steps to LRT, large lot 160x 237 approx. 0.73 acres. Must be purchased with 288 Ottawa St S. New Zoning approved March 18th under Growing Together is SGA2 under Official Plan SGA-B which allows up to 28 Stories Building, ZBA application for SGA3 is required to get 28 stories. Studies completed to [...]