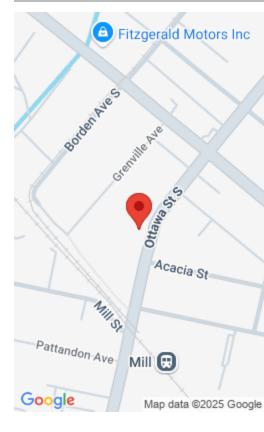

## 288 OTTAWA ST S, KITCHENER, ON N2G 3T6, CANADA

https://krealtypros.com

Fantastic redevelopment site. Steps to LRT, large lot 160x 237 approx. 0.73 acres. Must be purchased with 296 Ottawa St S. New Zoning approved March 18th under Growing Together is SGA2 under Official Plan SGA-B which allows up to 28 Stories Building, ZBA application for SGA-3 is required to get 28 stories. Studies completed to [...]