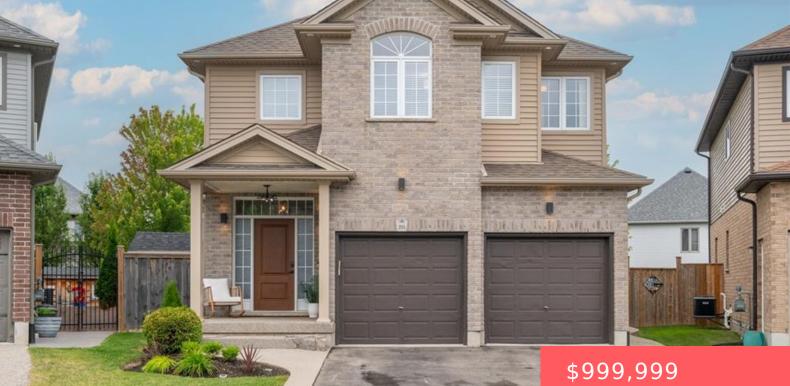

## 293 WATERVALE CRES, KITCHENER, ON N2A 0C6, CANADA

https://krealtypros.com

Welcome to 293 Watervale Crescent, located in the heart of vibrant Lackner Woods! This exquisite 4-bedroom, 3-bathroom residence offers spacious living and modern elegance, perfect for families and entertainers alike. Step outside to a show-stopping backyard, featuring an in-ground pool, relaxing hot tub, and stylish pergola—ideal for summer gatherings or serene evenings under the stars. [...]

- 4 Deus
- 3 baths
- Single Family Residence
- Residentia
- Active
- 2131 sq ft

## **Building Details**

|                                                             | Parking Features: Attached Garage, Garage Door Opener |
|-------------------------------------------------------------|-------------------------------------------------------|
| Security Features: Carbon Monoxide Detector, Smoke Detector | Covered Spaces: 2                                     |
| Construction Materials: Brick Veneer, Vinyl Siding          | Garage Spaces: 2                                      |
| Roof: Asphalt Shing                                         |                                                       |

## **Amenities & Features**

| Water Source: Municipal-Metered   | Architectural Style: Two Story                                                                                            |
|-----------------------------------|---------------------------------------------------------------------------------------------------------------------------|
| Spa Yes/ No: 1                    | <b>Appliances:</b> Bar Fridge, Water Heater, Built-in<br>Microwave, Dishwasher, Dryer, Gas Stove, Refrigerator,<br>Washer |
| Pool Features: In Ground          | Sewer: Sewer (Municipal)                                                                                                  |
| Spa Features: Hot Tub             | Waterfront Features: River/Stream                                                                                         |
| Window Features: Window Coverings | Cooling: Central Air                                                                                                      |
| Attached Garage Yes/ No: $1$      | Interior Features: Air Exchanger, Rough-in Bath                                                                           |
| Heating: Forced Air, Natural Gas  | Frontage Type: North                                                                                                      |
| Fireplace Features: Electric      |                                                                                                                           |