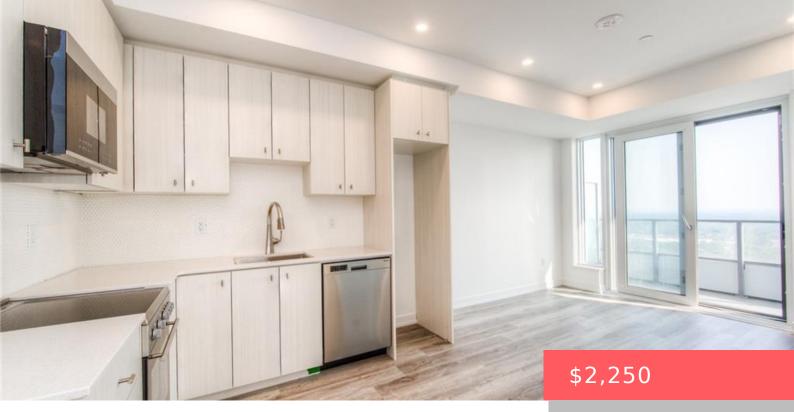

KITCHENER, ON, N2G OE3 https://krealtypros.com

Rarely available PENTHOUSE LEVEL SUITE with no neighbours above. One Bedroom plus Den with over-sized 92 sq ft balcony at newly-built Station Park Union Tower-2. Stunning vantage point with views of Uptown Waterloo and downtown Kitchener. Work/study/play with spacious Den. Cozy, efficiently designed layout featuring gourmet kitchen with upgraded 39" upper cabinets, built-in SS appliances, [...]

## **Amenities & Features**

Water Source: Municipal-Metered

Architectural Style: 1 Storey/Apt

**Appliances:** Built-in Microwave, Dishwasher, Dryer, Microwave, Refrigerator, Stove, Washer

Exterior Features: Balcony