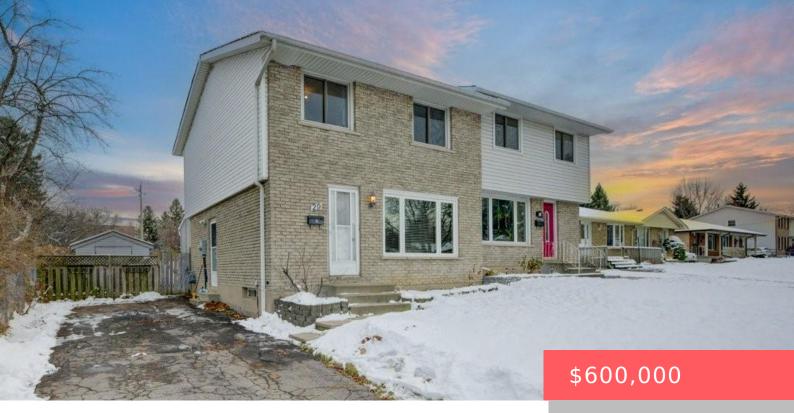

## **KITCHENER, ON, N2E 1M5**

https://krealtypros.com

Start 2025 off with a new home, this 3 bedroom Semi Detached home would be the best gift for your family this holiday season. Let's talk about the location, in the Country Hills/Alpine Village are of Kitchener. You have just about every amenity you could need with shopping, schools, easy highway access, Restaurants and the [...]

- 3 beds
- 2 baths
- Single Family Residence
- Residential
- Active
- 1147.42 sq ft

## **Building Details**

Building Area Total: 1677.22 sq ft Parking Features: Asphalt

Construction Materials: Brick Veneer, Vinyl Siding Roof: Asphalt Shing

## **Amenities & Features**

Water Source: Municipal-Metered Patio & Porch Features: Deck

**Architectural Style:** Two Story **Appliances:** Water Softener, Dishwasher, Dryer, Freezer,

Gas Oven/Range, Refrigerator, Washer

**Sewer:** Sewer (Municipal) **Exterior Features:** Awning(s)

**Cooling:** Central Air **Interior Features:** Ceiling Fan(s)

**Heating:** Forced Air, Natural Gas **Frontage Type:** North

Fencing: Full