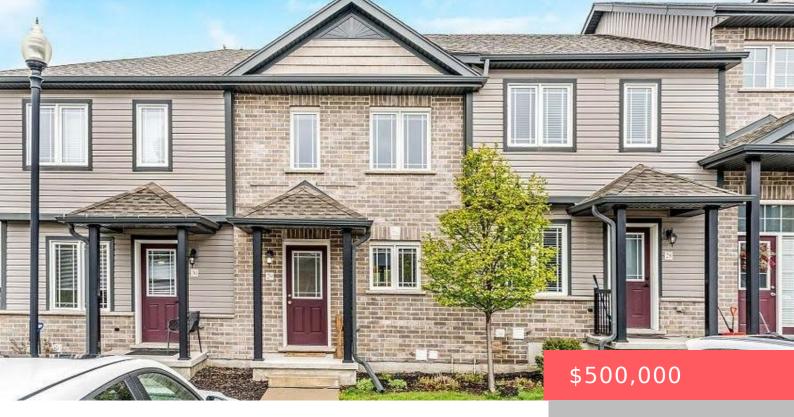

## 350 DUNDAS ST S, CAMBRIDGE, ON N1T 0C9, CANADA

https://krealtypros.com

This renovated townhouse offers a traditional two-story layout with an open-concept main floor and a finished basement – ideal for first-time buyers, downsizers, or investors. The main level features a bright, open design that flows into a private deck with a walkout. Recent upgrades include black stainless steel appliances, a modern kitchen island, stylish finishes, [...]

- 2 beds
- 1 bath
- Row/Townhouse
- Residential
- Active
- 988 sq ft

**Building Details** 

**Building Area Total: 1200** sq ft **Security Features:** Carbon Monoxide Detector,

**Smoke Detector** 

Construction Materials: Brick Veneer Roof: Asphalt Shing