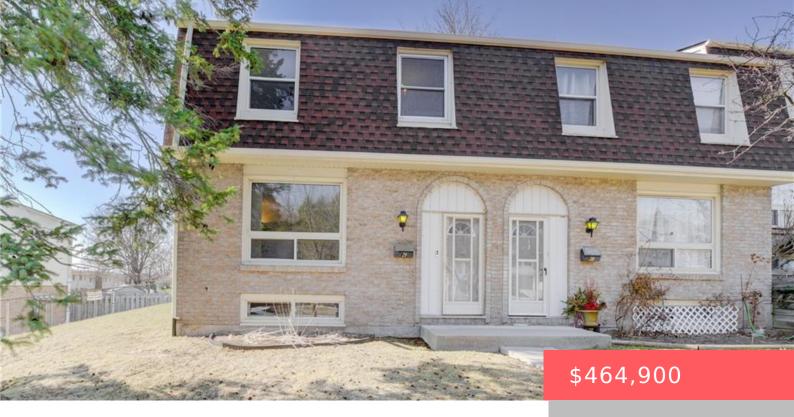

## 165 GREEN VALLEY DR, KITCHENER, ON N2P 1K3, CANADA

https://krealtypros.com

OFFERS ANYTIME. This updated, end-unit townhome might be the turn-key opportunity you've been after. With over 1,200 square feet of finished living space, 3 bedrooms and a finished basement, families, investors and downsizers seeking something more spacious than your standard apartment-style condo unit should take note. A front foyer offers a distinct entry area, while [...]

## **Building Details**

**Building Area Total: 1205** sq ft **Year Built Details:** Town Records

Construction Materials: Brick Veneer, Vinyl Siding Roof: Asphalt Shing