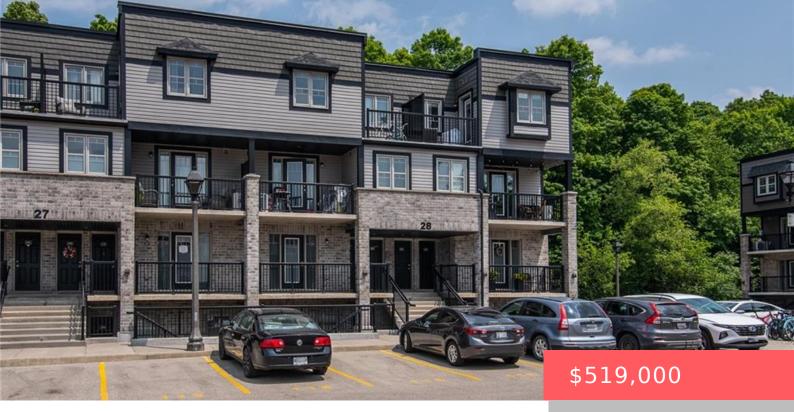

## 2069 OTTAWA ST S, KITCHENER, ON N2E 3K3, CANADA

https://krealtypros.com

Highly sought after main floor corner unit, well maintained, condo close to all amenities and expressway. This condo features an open concept living room and kitchen, two bedrooms, two balconies, one off the master bedroom overlooking the forest and one off the living room. The kitchen has stainless steel appliances, built in microwave and an [...]

## **Building Details**

Building Area Total: 865 sq ft View: Forest Roof: Flat Parking Features: Asphalt Construction Materials: Brick, Vinyl Siding