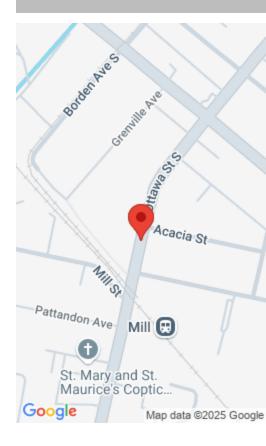

## 308 WATERLOO REGIONAL RD 4, KITCHENER, ON N2G 3T6, CANADA

https://krealtypros.com

Fantastic redevelopment site. Steps to LRT, large lot 160x 237 approx. 0.73 acres. Must be purchased with 296 Ottawa St S. New Zoning approved March 18th under Growing Together is SGA2 under Official Plan SGA-B which allows up to 28 Stories Building, ZBA application for SGA3 is required to get 28 stories. Studies completed to [...]