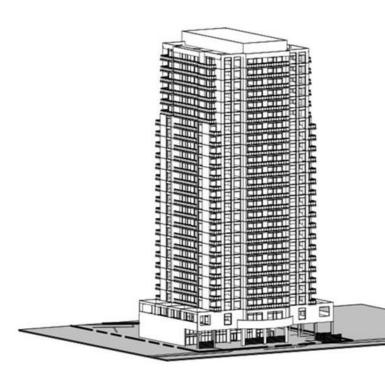

## 308 WATERLOO REGIONAL RD 4, KITCHENER, ON N2G 3T6, CANADA

https://krealtypros.com

Fantastic redevelopment site. Steps to LRT, large lot 160x 237 approx. 0.73 acres. Must be purchased with 296 Ottawa St S. New Zoning approved March 18th under Growing Together is SGA2 under Official Plan SGA-B which allows up to 28 Stories Building, ZBA application for SGA3 is required to get 28 stories. Studies completed to [...]