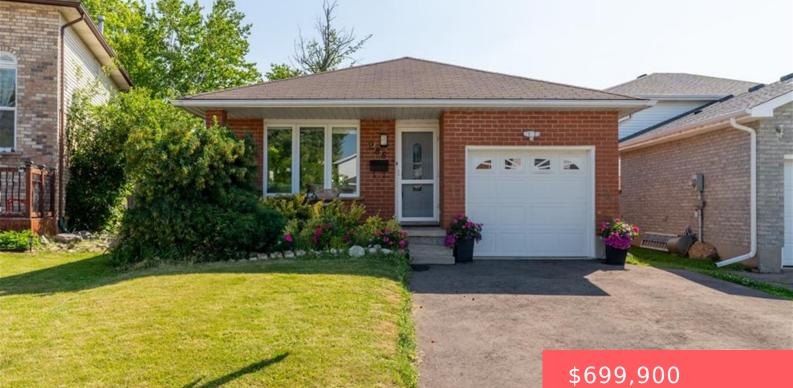

## 286 NEWBURY DR, KITCHENER, ON N2N 3A3, **CANADA**

https://krealtypros.com

Welcome to 286 Newbury Dr. This 3 bd, 2bth backsplit is located in the quiet suburbs of Forest Heights. Step into the family room, where you will be met with tons of natural light, which seamlessness blends into your completely redesigned kitchen with all newer appliances and cabinets (2024). As you step down, you will [...]

## **Building Details**

Building Area Total: 2129 sq ft

Security Features: Carbon Monoxide Detector, Smoke Detector

Covered Spaces: 1

Garage Spaces: 1

Parking Features: Detached Garage, Garage Door Opener

View: River

**Construction Materials:** Aluminum Siding, Brick **Roof:** Asphalt Shing

## **Amenities & Features**

Water Source: Municipal

View Yes / No: 1

Architectural Style: Backsplit

**Appliances:** Water Heater, Water Softener, Dishwasher, Dryer, Hot Water Tank Owned, Microwave, Range Hood, Refrigerator, Stove, Washer