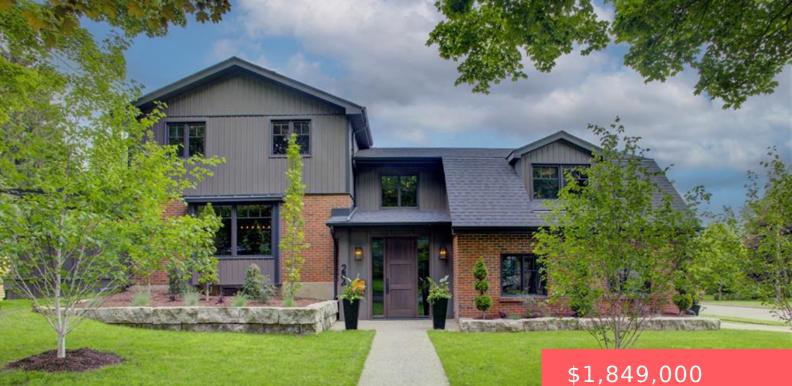

## 284 OLD POST RD, WATERLOO, ON N2L 5C1, CANADA

https://krealtypros.com

Welcome to a masterpiece of modern design in the heart of prestigious Beechwood! This architecturally stunning, multi-level home has been fully transformed inside and out with uncompromising craftsmanship and top-tier finishes. A refined blend of contemporary elegance and timeless charm flows throughout this unique residence. Step inside to soaring ceilings, dramatic ceiling lines, and expansive [...]

- \$1,049,00
- 3 beds
- 4 baths
- Single Family Residence
- Residentia
- Active
- 3060.35 sq ft