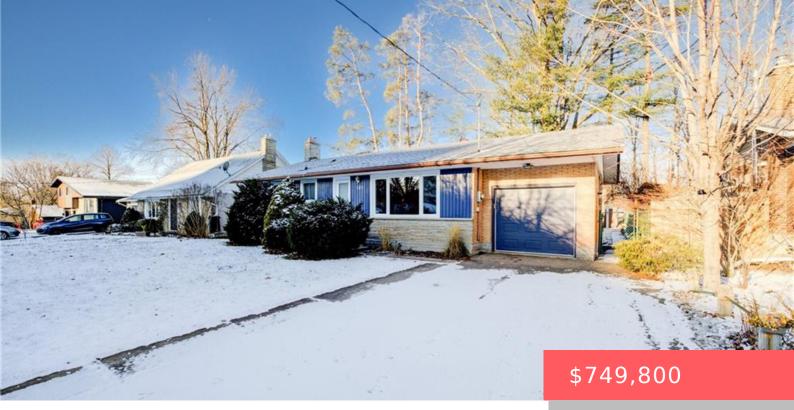

## 283 GLENRIDGE DR, WATERLOO, ON N2J 3W6, CANADA

https://krealtypros.com

Lovely quiet Glenridge neighborhood! This all brick bungalow on  $60 \times 125$  treed lot and WALK OUT BASEMENT. This well maintained home offers 3plus bedrooms,2 baths, main floor carpet free, upgraded main bath,3 piece bath in basement 2016. Roof 2017, Furnace and C/A 2017, windows 2002. Minutes to Waterloo Conestoga College, bus route to WLR and WU, quick [...]

- 5 beds
- 2 baths
- Single Family Residence
- Residential
- Active
- 1084.32 sq ft

**Building Details** 

Door Opener, Asphalt

View: Trees/Woods

**Security Features:** Smoke Detector,

Smoke Detector(s)

**Covered Spaces:** 1 **Construction Materials:** Brick