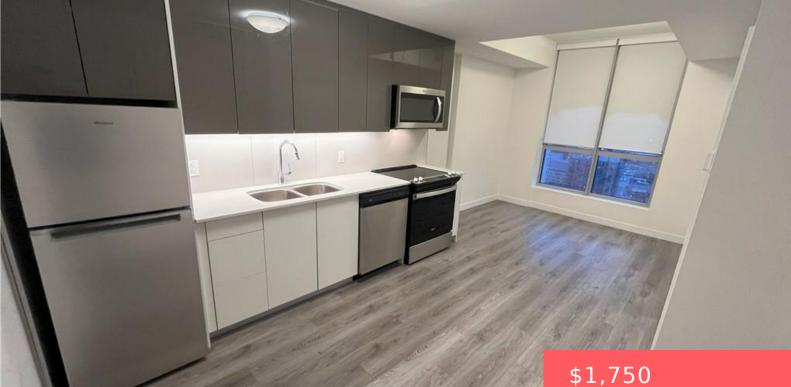

## **60 FREDERICK ST, WATERLOO REGIONAL MUNICIPALITY, ON N2H 0C7, CANADA**

https://krealtypros.com

Welcome to 60 Frederick Street. Being the tallest tower in the Kitchener/Waterloo Region and located on the 28th floor, the views are breathtaking. Enjoy the ease of walking to numerous restaurants and stores with the vibrant urban location. This unit features one bedroom, one 3-piece bathroom with ensuite laundry, modern kitchen with two-tone cabinets, built [...]

## **Amenities & Features**

| Water Source: Municipal  | Architectural Style: 1 Storey/Apt                                                                 |
|--------------------------|---------------------------------------------------------------------------------------------------|
| View Yes / No: 1         | <b>Appliances:</b> Built-in Microwave, Dishwasher, Dryer, Range Hood, Refrigerator, Stove, Washer |
| Sewer: Sewer (Municipal) | Window Features: Window Coverings                                                                 |
| Cooling: Central Air     | Interior Features: Built-In Appliances, Separate Heating Controls, Ventilation System             |
| Heating: Natural Gas     | Furnished: Unfurnished                                                                            |
| Frontage Type: East      |                                                                                                   |