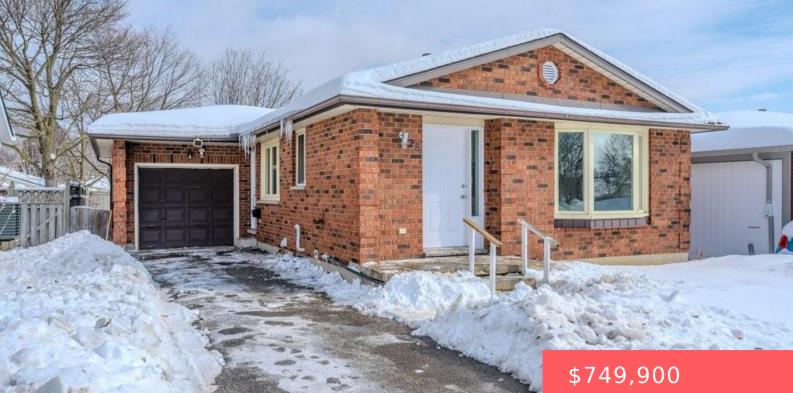

## 24 SUMMERHILL CRESCENT, KITCHENER, ON N2N 2Y1, CANADA

https://krealtypros.com

LEGAL DUPLEX! A fantastic opportunity for investors looking for rental income or first-time buyers seeking mortgage assistance or multigeneration living. This solid brick bungalow is Updated top to bottom and tastefully decorated – ready for immediate possession. Main floor unit has Large living room, separate dining and 3 spacious bedrooms. Basement unit finished as a [...]

## **Building Details**

Building Area Total: 1950 sq ft Security Features: Carbon Monoxide Detector Covered Spaces: 1 **Construction Materials:** Brick Veneer Roof: Asphalt Shing

Parking Features: Attached Garage Garage Spaces: 1

## **Amenities & Features**

| Water Source: Municipal                                                                            | Architectural Style: Bungalow    |
|----------------------------------------------------------------------------------------------------|----------------------------------|
| <b>Appliances:</b> Water Heater, Water Softener, Dryer, Range<br>Hood, Refrigerator, Stove, Washer | Sewer: Sanitary                  |
| Cooling: Central Air                                                                               | Attached Garage Yes/ No: $1$     |
| Interior Features: Accessory Apartment, In-Law Floorplan                                           | Heating: Forced Air, Natural Gas |
| Frontage Type: East                                                                                |                                  |