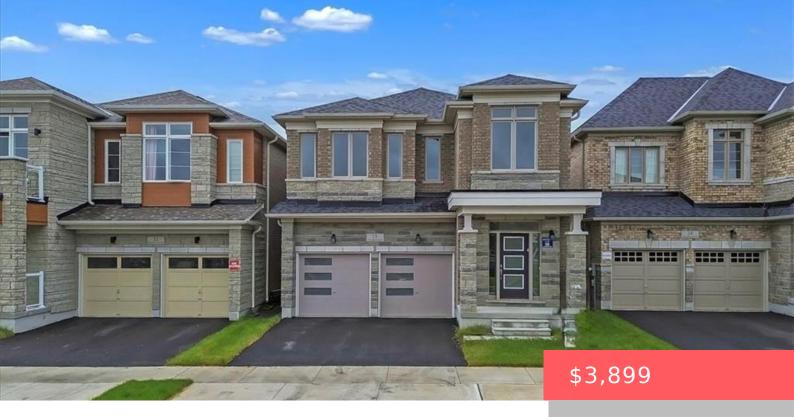

## 3 GLEDHILL CRESCENT, CAMBRIDGE, ON N1R 5S2, CANADA

https://krealtypros.com

Welcome to this exquisite 5-bedroom, 5-bathroom home, perfectly designed for modern family living! Situated in the sought-after great community, this home boasts 9 ft ceilings on both the main and second floors, creating an airy, elegant ambiance throughout. Enjoy upscale finishes including a hardwood staircase, hardwood flooring in the family room, living/dining area, and main [...]

- 5 beds
- 5 baths
- Single Family Residence
- Residential Lease
- Active
- 3000 sq ft

## **Building Details**

**Building Area Total: 3000** sq ft

**Covered Spaces:** 2

**Garage Spaces:** 2

Parking Features: Attached Garage

**Construction Materials:** Brick

Roof: Asphalt Shing