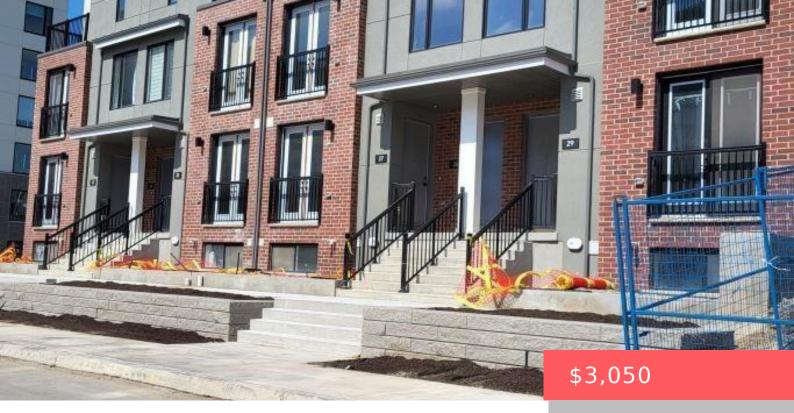

## WATERLOO, ON, N2J 0G1

https://krealtypros.com

Large & Luxurious 1810 sq ft Executive style townhouse 3 bedrooms, 2.5 baths. Massive picture windows for amazing views and bright sunlight. 9 ft ceilings, modern & rich finishes everywhere, Quartz countertops, in-suite laundry, 2 balconies. Master has a beautiful ensuite, w/i closet & step-out balcony. Perfect location with easy strolls to LRT, Mins to [...]

- 3 beds
- 3 baths
- Row/Townhouse
- Residential Lease
- Active
- 1810 sq ft

**Building Details** 

Security Features: None Covered Spaces: 1

Construction Materials: Brick, Stucco Garage Spaces: 1

Roof: Flat