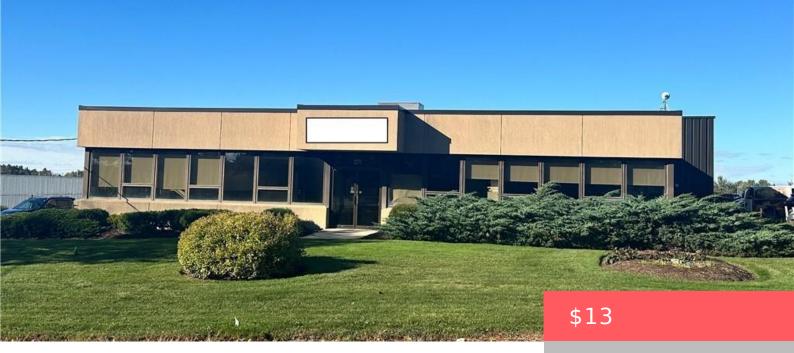

## 275 SHOEMAKER ST, KITCHENER, ON N2E 3B3, CANADA

https://krealtypros.com

18430 SF of industrial/manufacturing building space available situated in Kitchener's Huron Business Park. This facility features excellent shipping and receiving demands with 4 dock level doors, well finished office space and good clearance height. Quick access to the Conestoga Expressway and Highway 401.

## **Building Details**

Building Area Total: 18430 sq ft

StoriesTotal: 1