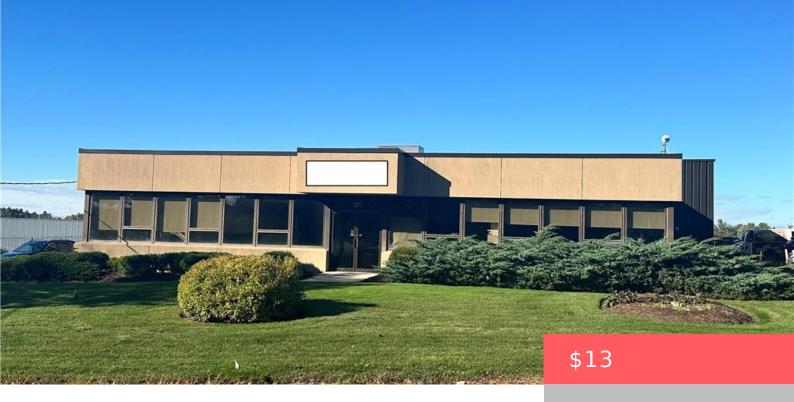

## **KITCHENER, ON, N2E 3B3**

https://krealtypros.com

18430 SF of industrial/manufacturing building space available situated in Kitchener's Huron Business Park. This facility features excellent shipping and receiving demands with 4 dock level doors, well finished office space and good clearance height. Quick access to the Conestoga Expressway and Highway 401.

- 0 heds
- Building Only, Mixed
- Commercial Lease
- Active

**Building Details** 

**Building Area Total: 10000** sq ft **StoriesTotal:** 1