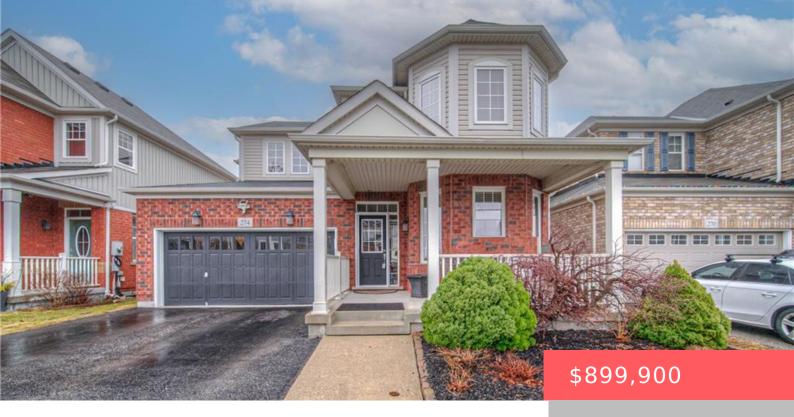

## 274 BALDWIN DR, CAMBRIDGE, ON N3C 0B8, CANADA

https://krealtypros.com

DEAR NEW HOMEOWNER! Welcome to 274 BALDWIN Drive in Cambridge—a remarkable family home in the vibrant community of Hespeler. Nestled in the highly desirable Mill Pond neighbourhood, this home offers the perfect balance of indoor comfort and outdoor relaxation. With over 3,300 sq. ft. of living space, including a finished basement, this home features 4 [...]

- 4 beds
- 3 haths
- Single Family Residence
- Residential
- Active
- 2154 sq ft

## **Building Details**

Covered Spaces: 2 Construction Materials: Brick, Vinyl Siding

**Garage Spaces:** 2 **Roof:** Asphalt Shing

## **Amenities & Features**

Water Source: Municipal Patio & Porch Features: Deck

**Architectural Style:** Two Story **Sewer:** Sewer (Municipal)

Waterfront Features: River/Stream Cooling: Central Air

Attached Garage Yes/ No: 1 Interior Features: Auto Garage Door Remote(s), Central

Vacuum

**Heating:** Forced Air, Natural Gas Frontage Type: West

Fencing: Full