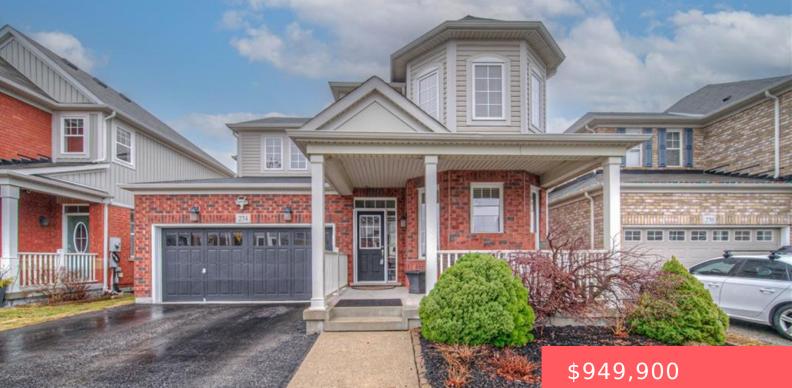

## 274 BALDWIN DR, CAMBRIDGE, ON N3C 0B8, CANADA

https://krealtypros.com

DEAR NEW HOMEOWNER! Welcome to 274 BALDWIN Drive in Cambridge—a remarkable family home in the vibrant community of Hespeler. Nestled in the highly desirable Mill Pond neighbourhood, this home offers the perfect balance of indoor comfort and outdoor relaxation. With over 3,300 sq. ft. of living space, including a finished basement, this home features 4 [...]

## **Building Details**

Building Area Total: 3353 sq ft Covered Spaces: 2 Garage Spaces: 2 Parking Features: Attached Garage, AsphaltConstruction Materials: Brick, Vinyl SidingRoof: Asphalt Shing

## **Amenities & Features**

| Water Source: Municipal           | Patio & Porch Features: Deck                                  |
|-----------------------------------|---------------------------------------------------------------|
| Architectural Style: Two Story    | Sewer: Sewer (Municipal)                                      |
| Waterfront Features: River/Stream | Cooling: Central Air                                          |
| Attached Garage Yes/ No: $1$      | Interior Features: Auto Garage Door Remote(s), Central Vacuum |
| Heating: Forced Air, Natural Gas  | Frontage Type: West                                           |
| Fencing: Full                     |                                                               |