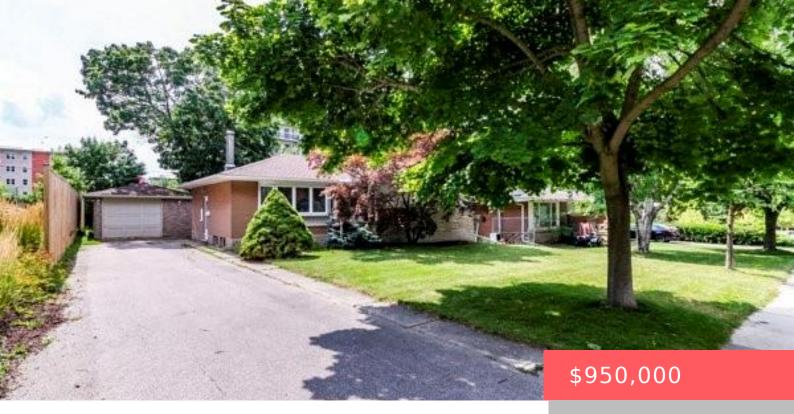

## WATERLOO, ON, N2L 3V8

https://krealtypros.com

(H)RN-6 zoning, one of the last available development sites with this size of area square footage on two lots combined(273 and 275 Sunview). Located in what is commonly referred to as the "Golden Area" for student housing. Ideally located between both WLU and UofW, its more convenient to walk to school than drive. With the [...]

- 0 beds
- 0 baths
- Rooming House
- Residential Income
- Active
- 1278 sq ft

## **Building Details**

**Building Area Total: 1278** sq ft **StoriesTotal:** 1

Parking Features: Detached Garage Covered Spaces: 1

Garage Spaces: 1 Roof: Asphalt Shing