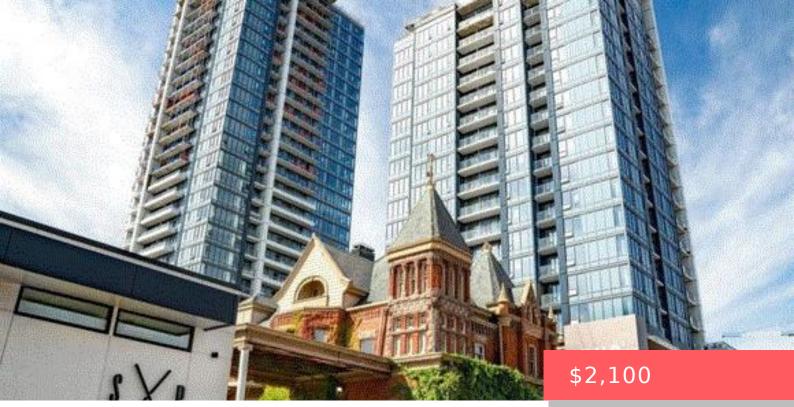

## 639 KING ST W, KITCHENER, ON N2G 1C7, CANADA

https://krealtypros.com

Move into one of the loveliest units in STATION Park. This one bedroom plus DEN opens up to a huge 95 sq ft balcony. There are over \$15,000 worth of upgrades, including a glass closure/shower, upgraded kitchen with an island, lots of windows for natural light . This unit comes with one underground parking spot, [...]

## **Building Details**

Building Area Total: 560 sq ft View: City Covered Spaces: 1 Garage Spaces: 1 Parking Features: UnassignedBuilding Name: Station Park Union TowersConstruction Materials: Aluminum Siding, Brick, Stucco