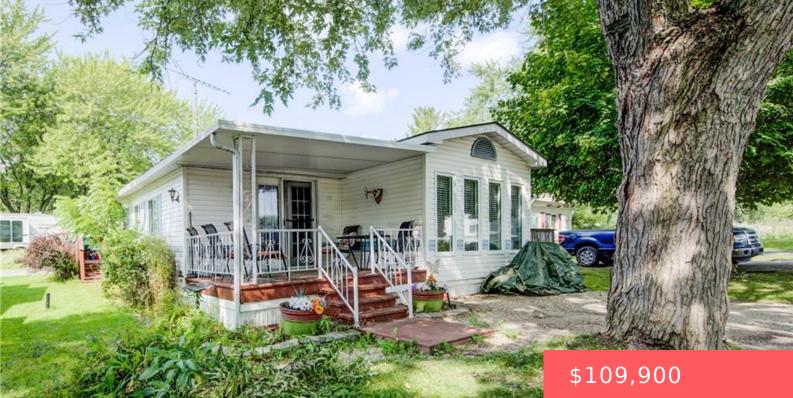

WATERLOO, ON, N2J 3Z4

https://krealtypros.com

Discover your ideal way of life with this well-maintained mobile home available for a 10-month lease at 580 Beavercreek Road. Perfectly situated in a vibrant community with plenty of activities and amenities, this residence offers both comfort and convenience. Backing onto Laurel Creek Conservation area, this is a prime location for a relaxed or an [...]

- 2 beds
- 1 bath
- Mobile Home
- Residentia
- Active
- 900 sq ft

## **Building Details**

**Building Area Total: 900** sq ft **Construction Materials:** Vinyl Siding Parking Features: Gravel Roof: Asphalt Shing

## **Amenities & Features**

| Water Source: Municipal        | Patio & Porch Features: Deck                       |
|--------------------------------|----------------------------------------------------|
| Architectural Style: Mobile    | Appliances: Microwave, Refrigerator, Stove, Washer |
| Pool Features: Community       | Sewer: Septic Tank                                 |
| Waterfront Features: Lake/Pond | Cooling: Window Unit(s)                            |
| Interior Features: None        | Heating: Forced Air, Propane                       |
| Frontage Type: North           |                                                    |