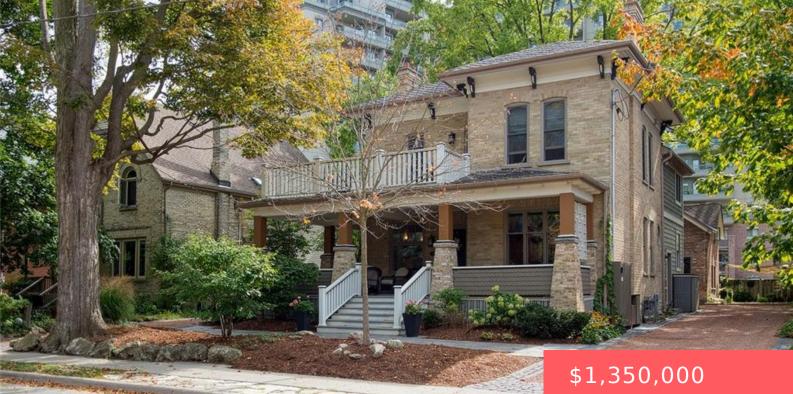

## KITCHENER, ON, N2G 1K7

https://krealtypros.com

Vacant main-foor unit for owner-occupiers ~~ This multi-residential property in Victoria Park is an award winner that perfected every detail. With a quiet location on Schneider Avenue, this property impresses from the first glimpse with its beautiful landscaping, soft yellow brick, crushed brick and cobblestone laneway, wrap-around covered porch, mature walnut trees, and backyard coach [...]

## **Building Details**

Number Of Units Total: 4Building Area Total: 3275 sq ftNumber Of Buildings: 1StoriesTotal: 2Parking Features: Gravel, Paver BlockSecurity Features: Smoke Detector, Alarm SystemConstruction Materials: BrickRoof: Asphalt Shing