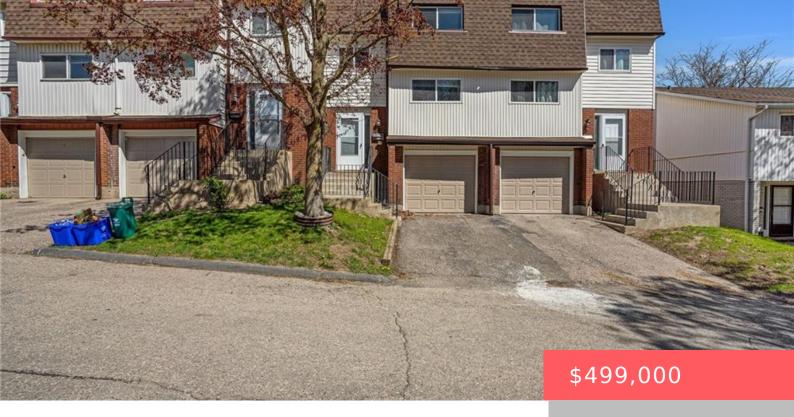

## 281 BLUEVALE ST N, WATERLOO, ON N2J 4L8, CANADA

https://krealtypros.com

Terrific value for this recently renovated two storey condominium. Main floor features ample kitchen, dining room, living room with walk out access to fenced courtyard. Upper level feature three ample size bedrooms and a four piece bathroom. Lower level has a finished recreation room and utility room with laundry facilities. Most everything in the home [...]

- 3 beds
- 1 bath
- Row/Townhouse
- Residential
- Active
- 1263.82 sq ft

## **Building Details**

**Building Area Total: 1685.81** sq ft Year Built Details: Town Records

Parking Features: Attached Garage, **Security Features:** Smoke Detector(s)

Garage Door Opener, Built-In

**Covered Spaces:** 1 Construction Materials: Aluminum Siding,