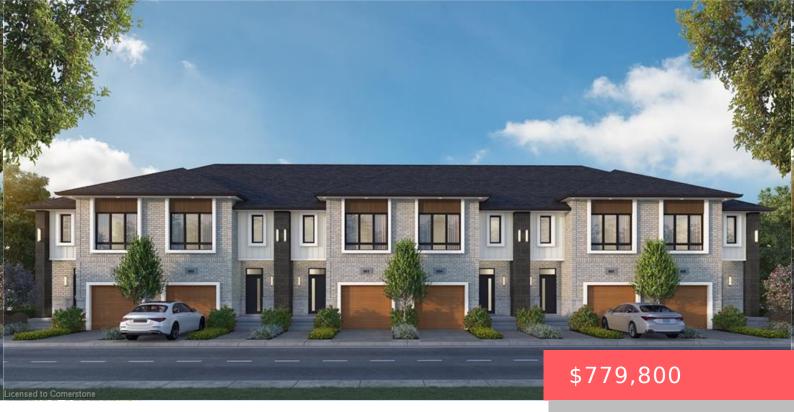

## 9P5F+4V CAMBRIDGE, ON, CANADA

https://krealtypros.com

MOFFAT CREEK – Discover your dream home in the highly desirable Moffat Creek community. These stunning freehold townhomes offer 4 and 3-bedroom models, 2.5 bathrooms, and an ideal blend of contemporary design and everyday practicality—all with no condo fees or POTL fees. Step inside the Amber interior model offering an open-concept, carpet-free main floor with [...]

- 4 beds
- 3 baths
- Row/Townhouse
- Residentia
- Active
- 1505 sq ft

## **Building Details**

Building Area Total: 1505 sq ft
Parking Features: Attached Garage
Construction Materials: Board & Batten Siding, Brick, Stone
Roof: Asphalt Shing

Year Built Details: To Be Built Covered Spaces: 1 Garage Spaces: 1

## **Amenities & Features**

Water Source: Municipal Sewer: Sewer (Municipal) Attached Garage Yes/ No: 1 Heating: Forced Air, Natural Gas

Architectural Style: Two Story Cooling: Central Air Interior Features: Rough-in Bath Frontage Type: East