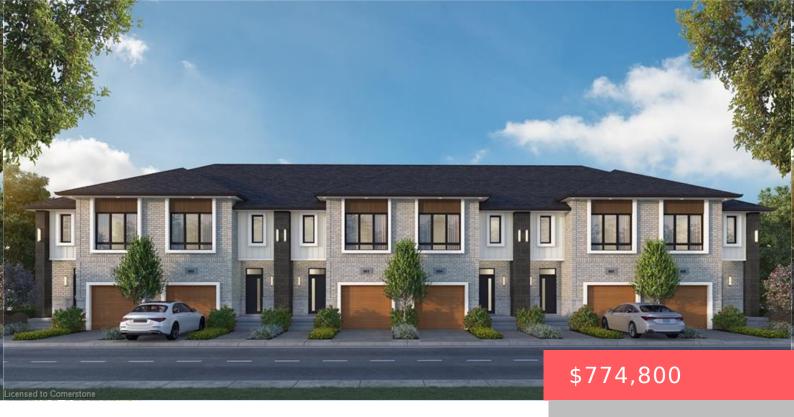

## 9P5F+4V CAMBRIDGE, ON, CANADA

https://krealtypros.com

MOFFAT CREEK - Discover your dream home in the highly desirable Moffat Creek community. These stunning freehold townhomes offer 4 and 3-bedroom models, 2.5 bathrooms, and an ideal blend of contemporary design and everyday practicality—all with no condo fees or POTL fees. Step inside the Amber interior model offering an open-concept, carpet-free main floor with [...]

- 3 beds
- 3 baths
- Row/Townhouse
- Residential
- Active
- 1505 sq ft

## **Building Details**

**Building Area Total: 1505** sq ft **Year Built Details:** To Be Built

Parking Features: Attached Garage Covered Spaces: 1

Roof: Asphalt Shing

## **Amenities & Features**

Water Source: Municipal Architectural Style: Two Story

Sewer: Sewer (Municipal) Cooling: Central Air

**Attached Garage Yes/ No:** 1 **Interior Features:** Rough-in Bath

**Heating:** Forced Air, Natural Gas **Frontage Type:** East