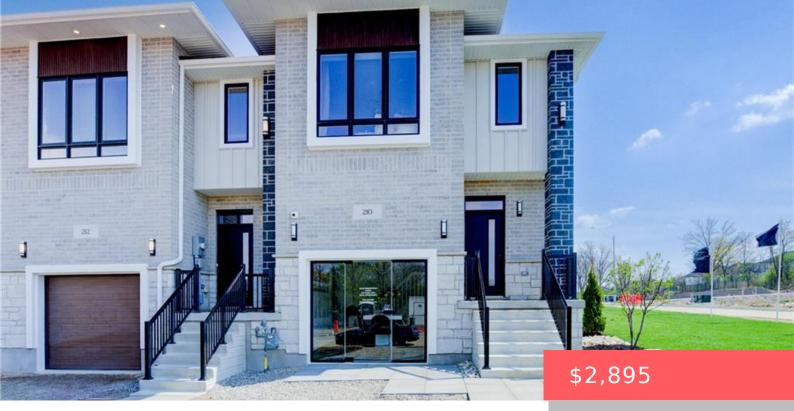

## 242 GREEN GATE BLVD, CAMBRIDGE, ON N1R 5S7, CANADA

https://krealtypros.com

FOR LEASE IN MOFFAT CREEK. Welcome to East Galt's most exciting new rental opportunity—these stunning freehold townhomes in the coveted Moffat Creek community offer the perfect blend of style, function, and location. Now leasing this 4 bedroom model with 2.5 bathrooms, thoughtfully designed for modern living. Step inside this interior model to discover an openconcept, [...]

- 4 heds
  - 3 baths
- Row/Townhouse
- Residential Lease
- Active
- 1505 sq ft

## **Building Details**

Building Area Total: 1505 sq ftParking Features: Attached GarageCovered Spaces: 1Construction Materials: Board & Batten Siding, Brick,<br/>StoneGarage Spaces: 1Roof: Asphalt Shing