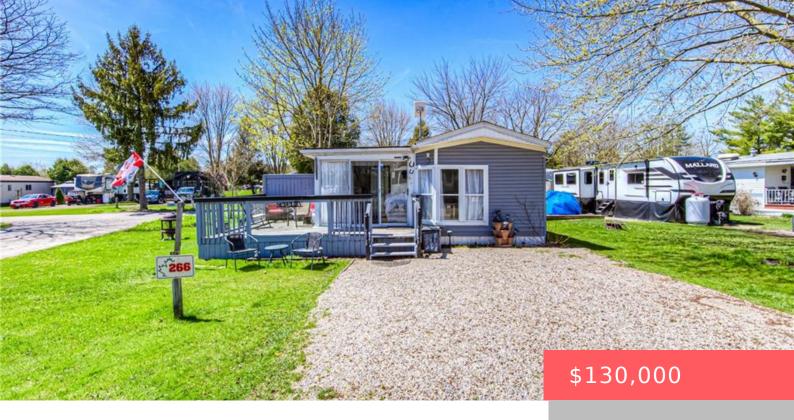

## 580 BEAVER CREEK RD, WATERLOO, ON N2V 2J6, CANADA

https://krealtypros.com

Welcome to your new home at Green Acres Park! This charming and move-in-ready 2-bedroom, 1 bathroom mobile home is perfectly situated on a desirable corner lot, offering extra space and privacy. Inside, you'll find recently updated flooring and drywall, giving the home a fresh and modern feel. The layout is open and functional, and the [...]

- 2 beds
- 1 bath
- Mobile Home
- Residential
- Active
- 886 sq ft

## **Building Details**

**Building Area Total: 886** sq ft **Year Built Details:** Model

Parking Features: Gravel Construction Materials: Vinyl Siding

**Roof:** Asphalt Shing

Washer

## **Amenities & Features**

Water Source: Municipal Architectural Style: Mobile

**Appliances:** Dishwasher, Dryer, Refrigerator, Stove, **Pool Features:** Community

Sewer: Septic Tank Waterfront Features: River/Stream

**Cooling:** Window Unit(s) **Interior Features:** None

**Heating:** Forced Air, Propane Frontage Type: East