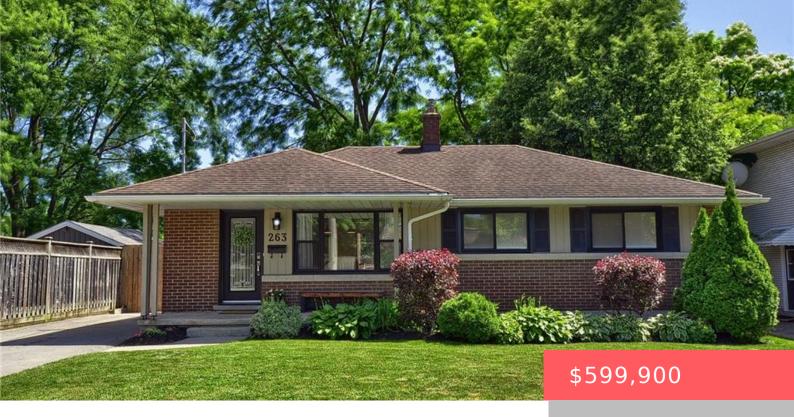

## 270 KITCHENER RD, CAMBRIDGE, ON N3H 1A6, CANADA

https://krealtypros.com

This charming 3-bedroom, 2-bathroom bungalow offers 1,000 sq. ft. of well-maintained, freshly painted living space above grade, perfect for first-time buyers or growing families. Featuring a side entrance with potential for an in-law suite, the home boasts a spacious eat-in kitchen with sliding patio doors leading to a large deck, ideal for entertaining. Updates include [...]

- 3 beds
- 2 baths
- Single Family Residence
- Residential
- Active
- 1005 sq ft

## **Building Details**

**Building Area Total: 1005** sq ft **Security Features:** Smoke Detector

Construction Materials: Brick Veneer Roof: Asphalt Shing

**Architectural Style:** Bungalow

**Sewer:** Sewer (Municipal)

Window Features: Window Coverings

**Interior Features:** In-law Capability

Frontage Type: West