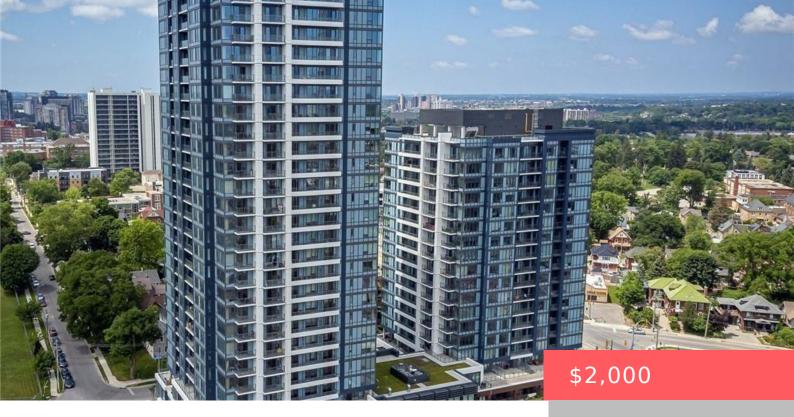

## WEST, 617 KING ST E, KITCHENER, ON N2G 2M2, CANADA

https://krealtypros.com

Experience an exclusive, pristine luxury condo featuring one parking space and a storage locker, located in the highly soughtafter Station Park Condos in Kitchener. This sophisticated dwelling presents an urban haven, boasting 1 bedroom and 1 bathroom, seamlessly merging contemporary aesthetics with everyday convenience. Step into a realm where style harmonizes effortlessly with comfort. The [...]

## **Building Details**

**Building Area Total: 625** sq ft **Security Features:** Smoke Detector,

Concierge/Security Guard

Building Name: Station Park Union Towers Covered

Construction Materials: Aluminum Siding, Brick,