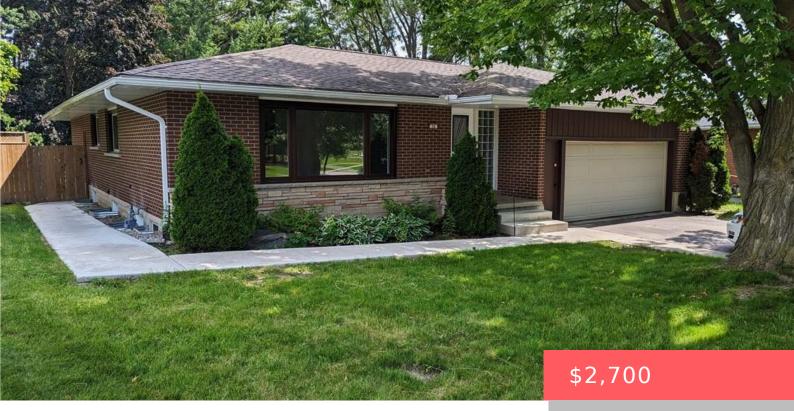

## 26 SPRINGBANK CRESCENT, KITCHENER, ON N2M 4P7, CANADA

https://krealtypros.com

Roomy 1400 sqft, 3-bedroom, 1-bathroom bungalow main floor for lease in a quiet neighbourhood. Updated eat-in kitchen, updated bathroom, large combined living room & dining area, carpet-free with laminate flooring throughout, and freshly painted. Potential parking for 3 vehicles (2 in garage and 1 in the driveway; basement tenant has other driveway spot). Also access [...]

## **Building Details**

Building Area Total: 1397 sq ftParking Features: Attached GarageSecurity Features: Smoke Detector, Smoke Detector(s)Covered Spaces: 2Construction Materials: BrickGarage Spaces: 2Roof: Asphalt ShingCovered Spaces: 2