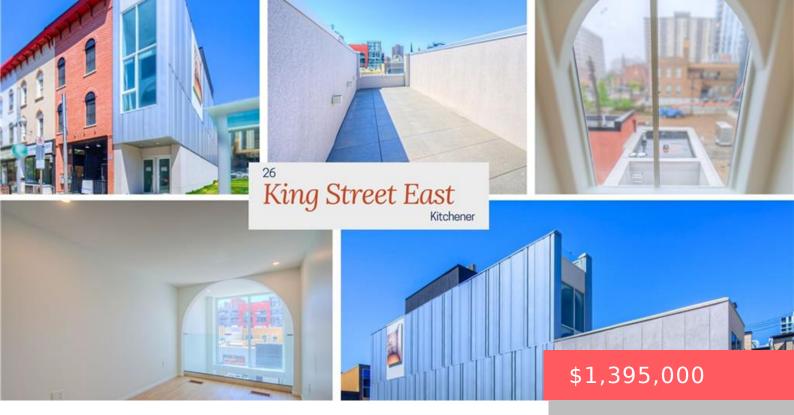

## 24 KING ST E, KITCHENER, ON N2G 2K4, CANADA

https://krealtypros.com

Welcome to this distinctive slice of downtown Kitchener—an extraordinary blend of style and versatility in a building featuring two stunning residential units and a dynamic commercial space. Expertly designed in 2024, this architectural gem is a remarkable feat—just 10 feet wide yet offering over 3,200 sq ft, perfect for those seeking an inspiring live-work lifestyle [...]

- 2 hads
- 4 haths
- Multi₋3 Unit
- Residential Income
- Active
- 3278.47 sq ft

## **Building Details**

**Number Of Units Total: 3 Building Area Total: 3278.47** sq ft

StoriesTotal: 4 Parking Features: Asphalt

Construction Materials: Metal/Steel Siding Roof: Flat