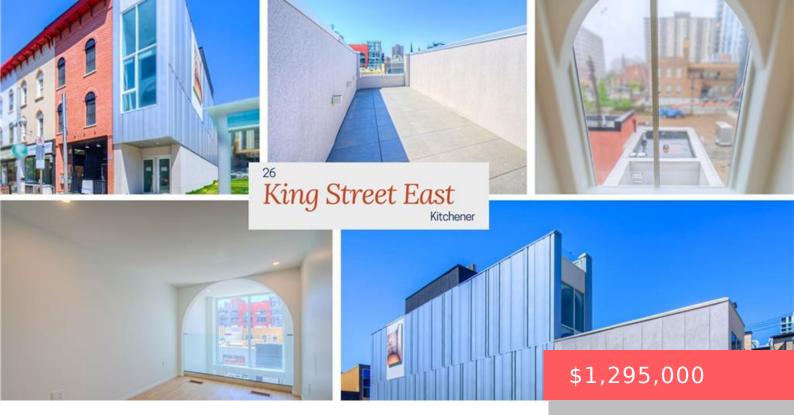

## 24 KING ST E, KITCHENER, ON N2G 2K4, CANADA

https://krealtypros.com

Welcome to this distinctive slice of downtown Kitchener—an extraordinary blend of style and versatility in a building featuring two stunning residential units and a dynamic commercial space. Expertly designed in 2024, this architectural gem is a remarkable feat—just 10 feet wide yet offering over 3,200 sq ft, perfect for those seeking an inspiring live-work lifestyle [...]

## **Building Details**

**Number Of Units Total: 3 Building Area Total: 3278.47** sq ft

StoriesTotal: 4 Parking Features: Asphalt

Construction Materials: Metal/Steel Siding Roof: Flat

## **Amenities & Features**

Water Source: Municipal Patio & Porch Features: Patio

Sewer: Sewer (Municipal) Exterior Features: Private Entrance

**Cooling:** Central Air **Interior Features:** Separate Hydro Meters