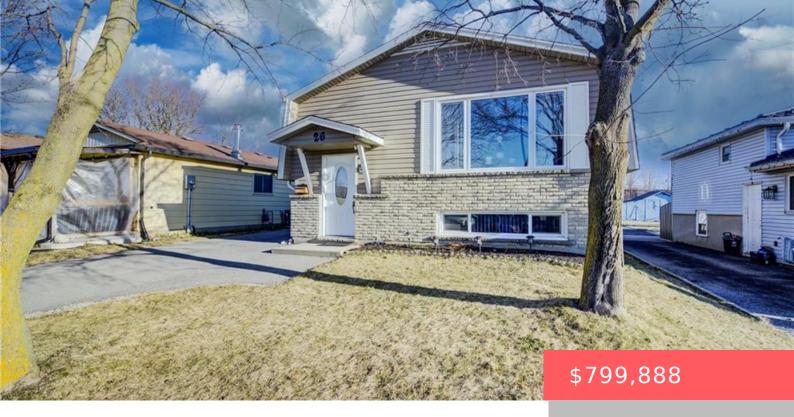

## **26 CLUTHE CRESCENT, KITCHENER, ON N2P 1M8, CANADA**

https://krealtypros.com

EVENING OPEN HOUSE MONDAY, MAY 5TH, 6-7:30 and saturay, May 10th 2-4! AAA, Perfect Starter or Downsizer Home that was well maintained and shows well– in the Doon area of, Kitchener! Looking for your first home? This home offers the perfect blend of value, space, and updates that are ideal for first-time buyers, young families, [...]

## **Building Details**

Building Area Total: 1794.66 sq ft Construction Materials: Brick Veneer, Vinyl Siding

Roof: Asphalt Shing