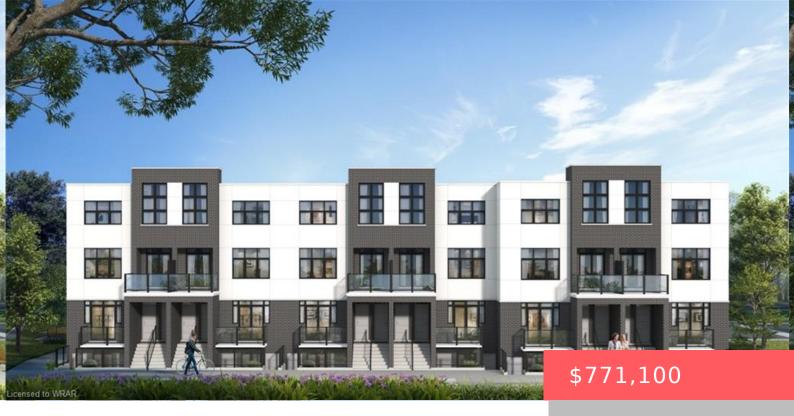

## **KITCHENER, ON, N2G 2Y2**

https://krealtypros.com

VIVA-THE BRIGHTEST ADDITION TO DOWNTOWN KITCHENER. In this exclusive community located on Mill Street near downtown Kitchener, life at Viva offers residents the perfect blend of nature, neighbourhood & nightlife. Step outside your doors at Viva and hit the Iron Horse Trail. Walk, run, bike, and stroll through connections to parks and open spaces, on [...]

- 3 beds
- 3 baths
- Row/Townhouse
- Residentia
- Active
- 1402 sq ft

## **Building Details**

**Building Area Total: 1402** sq ft **Construction Materials:** Other Parking Features: Asphalt, Assigned Roof: Flat

## **Amenities & Features**

| Water Source: Municipal                | Patio & Porch Features: Open                                                          |
|----------------------------------------|---------------------------------------------------------------------------------------|
| Architectural Style: Stacked Townhouse | <b>Appliances:</b> Built-in Microwave, Dishwasher, Dryer, Refrigerator, Stove, Washer |
| Sewer: Sewer (Municipal)               | Exterior Features: Balcony                                                            |
| Cooling: Ductless                      | Interior Features: Other                                                              |
| Heating: Electric, Heat Pump           | Frontage Type: East                                                                   |