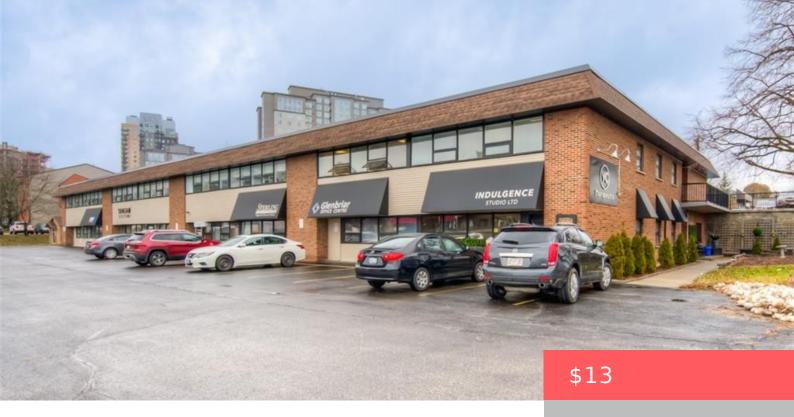

## 279 WEBER ST N, WATERLOO, ON N2J 3H8, CANADA

https://krealtypros.com

This unit is 605 sq. ft. with windows, within a multi tenant office building. Great location near University Ave., transit and restaurants. Ample parking, picnic area. Utilities included in CAM costs, daily janitorial services, onsite building management. Prime location with well managed building.

## **Building Details**

Building Area Total: 605 sq ft **StoriesTotal:** 2

**Construction Materials:** Brick