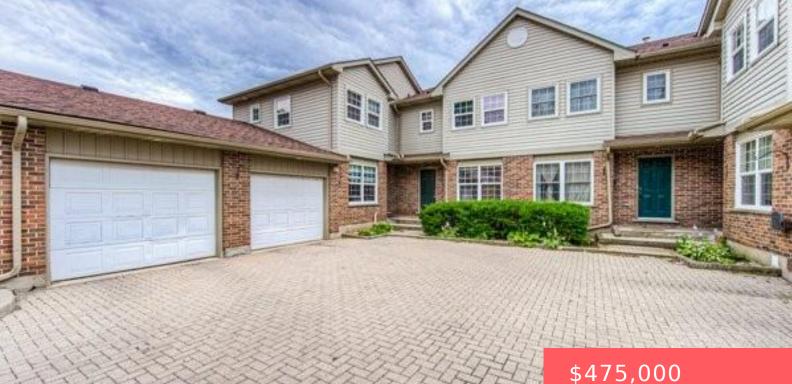

## 250 KEATS WAY, WATERLOO, ON N2L 6J5, **CANADA**

https://krealtypros.com

Check out this amazing investment opportunity at 250 Keats Way, Unit 26! Located steps away from great schools, beautiful parks, the University of Waterloo and Wilfred Laurier, plus with easy access to public transportation you can get anywhere you need in minutes! This is a turnkey investment property, step into your position as a landlord [...]

## **Building Details**

Building Area Total: 1346.5 sq ftParking Features: Attached GarageBuilding Name: The CourtyardsCovered Spaces: 1Construction Materials: Aluminum Siding, BrickGarage Spaces: 1Roof: Asphalt ShingVered Spaces: 1