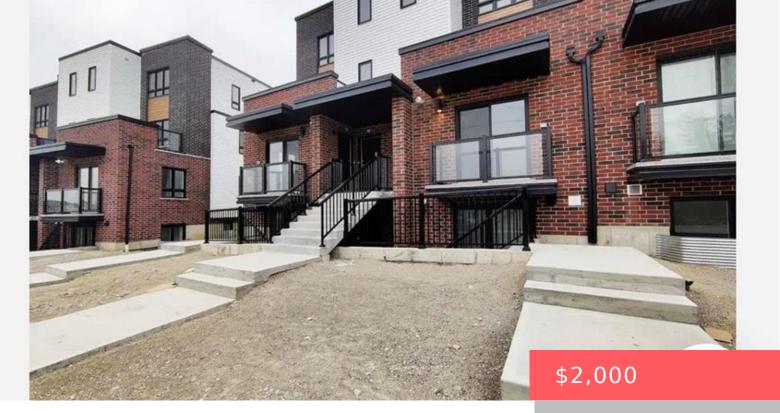

## 259 CHAPEL HILL DR, KITCHENER, ON N2R 0S4, CANADA

https://krealtypros.com

Embrace the lifestyle of convenience and comfort with this brandnew, move-in ready 2-bedroom, 1-bathroom townhouse in the sought-after Doon South neighborhood. With a pristine 845 square feet of space, you will see the newness in every inch of this modern home, featuring gleaming stainless steel appliances, spacious bedrooms, open concept modern design living room + [...]

## **Building Details**

**Building Area Total: 845** sq ft **New Construction Yes/ No:** 1

Year Built Details: Completed / New Security Features: Carbon Monoxide Detector, Smoke

Detector

**Construction Materials:** Brick **Roof:** Flat

## **Amenities & Features**

Water Source: Municipal-Metered Architectural Style: Stacked

Townhouse

**Sewer:** Sewer (Municipal)

**Appliances:** Water Heater, Water Softener, Built-in Microwave, Dishwasher, Dryer, Hot Water Tank Owned,