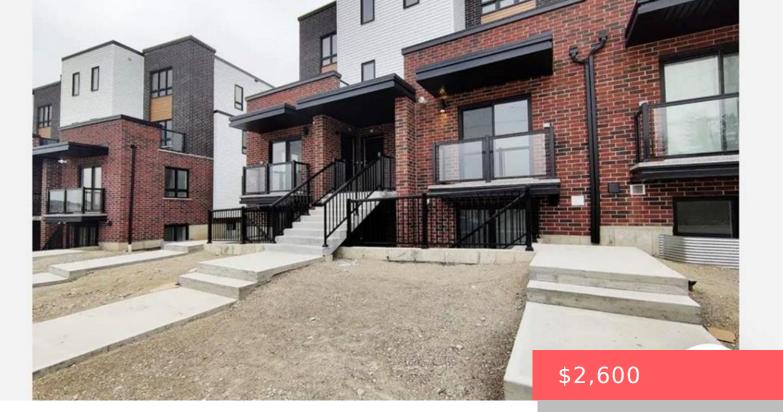

## KITCHENER, ON, N2R 1N5

https://krealtypros.com

Embrace the lifestyle of convenience and comfort with this brandnew, move-in ready 2-bedroom, 1-bathroom fully furnished townhouse in the sought-after Doon South neighborhood. With a pristine 845 square feet of space, you will see the newness in every inch of this modern home, featuring gleaming stainless steel appliances, comfy beds, a contemporary sofa set, and [...]

## **Building Details**

**Building Area Total: 845** sq ft **New Construction Yes/ No:** 1

Year Built Details: Completed / New Security Features: Carbon Monoxide Detector, Smoke

Detector

**Construction Materials:** Brick **Roof:** Flat

## **Amenities & Features**

Water Source: Municipal-Metered Architectural Style: Stacked

Townhouse

**Appliances:** Water Heater, Water Softener, Built-in
Microwave, Dishwasher, Dryer, Hot Water Tank Owned,