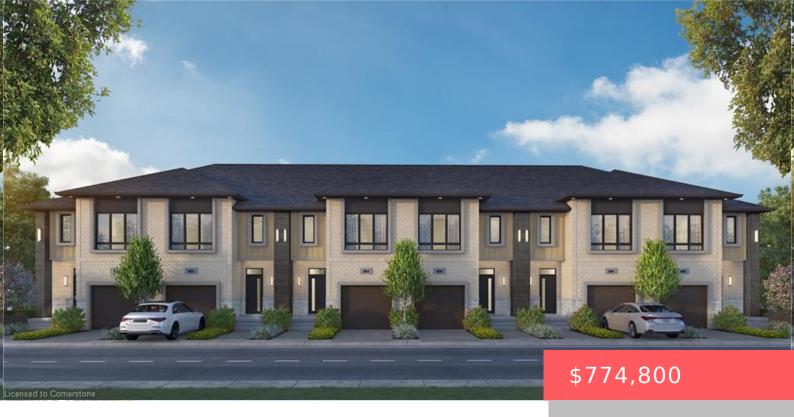

## 234 GREEN GATE BLVD, CAMBRIDGE, ON N1R 5S7, CANADA

https://krealtypros.com

MOFFAT CREEK – Discover your dream home in the highly desirable Moffat Creek community. These stunning freehold townhomes offer 4 and 3-bedroom models, 2.5 bathrooms, and an ideal blend of contemporary design and everyday practicality—all with no condo fees or POTL fees. Step inside the Amber interior model offering an open-concept, carpet-free main floor with [...]

- 3 beds
- 3 baths
- Row/Townhouse
- Residential
- Active
- 1505 sq ft

## **Building Details**

**Building Area Total: 1505** sq ft **Year Built Details:** To Be Built

Parking Features: Attached Garage Covered Spaces: 1

Construction Materials: Board & Batten Siding, Brick, Stone Garage Spaces: 1