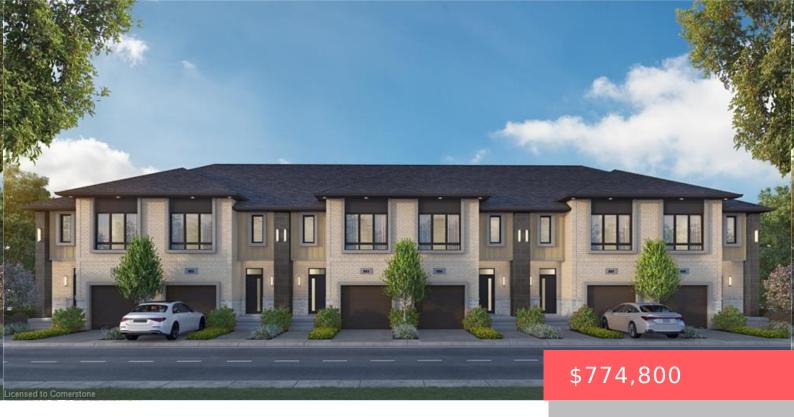

## 234 GREEN GATE BLVD, CAMBRIDGE, ON N1R 5S7, CANADA

https://krealtypros.com

OPEN HOUSE: Sat & Sun from 1PM to 5PM at the model home and sales office at 210 Green Gate Boulevard, Cambridge. MOFFAT CREEK – Discover your dream home in the highly desirable Moffat Creek community. These stunning freehold townhomes offer 4 and 3-bedroom models, 2.5 bathrooms, and an ideal blend of contemporary design and [...]

- 3 beds
- 3 haths
- Row/Townhouse
- Residential
- Active
- 1505 sq ft

## **Building Details**

**Building Area Total: 1505** sq ft **Year Built Details:** To Be Built

Parking Features: Attached Garage Covered Spaces: 1
Construction Materials: Board & Batten Siding, Brick, Stone Garage Spaces: 1