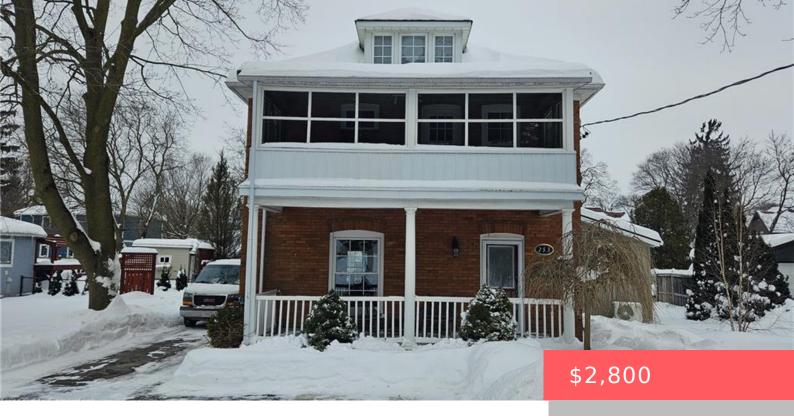

## 255 MAPLE ST, CAMBRIDGE, ON N3C 1T2, CANADA

https://krealtypros.com

HESPELER GEM FOR LEASE – STEPS TO PARKS, TRANSIT & DINING! Step into this charming all-brick home, available for lease starting March 15th! This inviting two-storey residence blends classic character with modern comforts, featuring a welcoming front porch and a covered upper balcony—perfect for enjoying your morning coffee. Inside, the spacious layout showcases original charm [...]

## **Building Details**

**Building Area Total: 2200** sq ft **Parking Features:** Asphalt

Construction Materials: Brick Roof: Asphalt Shing

## **Amenities & Features**

Water Source: Municipal Patio & Porch Features: Porch

Architectural Style: Two Story Appliances: Water Softener, Built-in Microwave, Dishwasher,

Dryer, Range Hood, Refrigerator, Stove, Washer