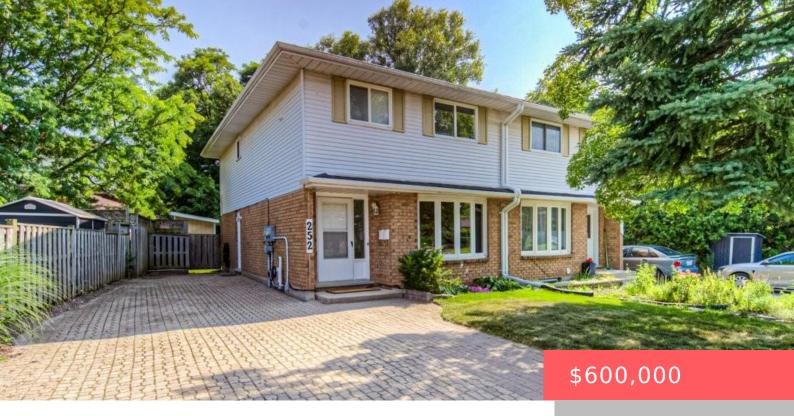

## 252 DINISON CRESCENT, KITCHENER, ON N2E 3G8, CANADA

https://krealtypros.com

Welcome to this fully updated semi-detached duplex offering versatility, space, and solid income potential. Whether you're looking to live in one unit and rent the other or add to your portfolio, this property checks all the boxes. The upper 3-bedroom unit is bright and modern, featuring 1 bathroom, an updated kitchen with granite countertops, ample [...]

- 3 heds
- 3 haths
- Duplex Side/Side, Duplex Up/Down
- Residential Income
- Active
- 1430 sa ft

**Building Details** 

**Number Of Units Total: 2 Building Area Total: 1978** sq ft

StoriesTotal: 2 Parking Features: Asphalt

Security Features: Smoke Detector Construction Materials: Brick, Vinyl Siding

**Roof:** Asphalt Shing

## **Amenities & Features**

Water Source: Municipal Appliances: Water Softener, Dishwasher, Dryer, Refrigerator,

Stove, Washer

Sewer: Sewer (Municipal) Exterior Features: Private Entrance

**Cooling:** Central Air **Heating:** Forced Air

Frontage Type: North Fencing: Full