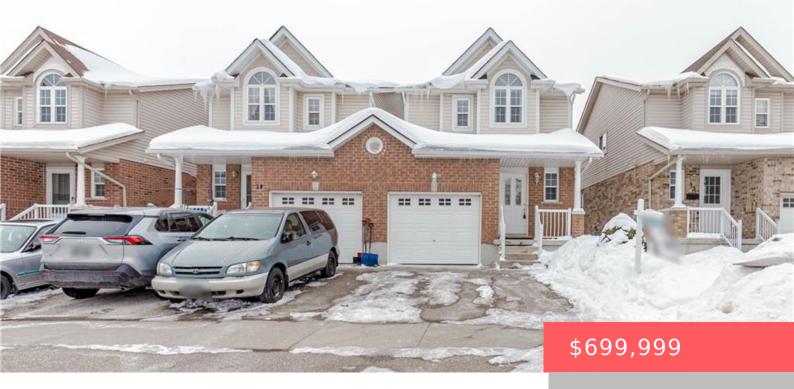

## 25 DONNENWERTH DR, KITCHENER, ON N2E 3X2, CANADA

https://krealtypros.com

Excellent Semi-Detached House in Kitchener (Fischer Hallman Rd/Active Ave) Features 4 bedroom, 3.5 bath, total 3 car parking and more. The desirable floor plan offers an abundance of natural light with large windows and neutral finishes. The open concept design features a functional kitchen with upgraded counter top, that overlooks a perfectly arranged dining room [...]

- 4 beds
- 4 baths
- Single Family Residence
- Residential
- Active
- 1539 sq ft

## **Building Details**

**Covered Spaces:** 1 **Construction Materials:** Brick Veneer, Vinyl Siding

**Garage Spaces:** 1 **Roof:** Asphalt Shing

## **Amenities & Features**

Water Source: Municipal Architectural Style: Two Story

**Appliances:** Dishwasher, Dryer, Range Hood, Refrigerator, Sewer: Sewer (Municipal)

Stove, Washer

Cooling: Central Air Attached Garage Yes/ No: 1