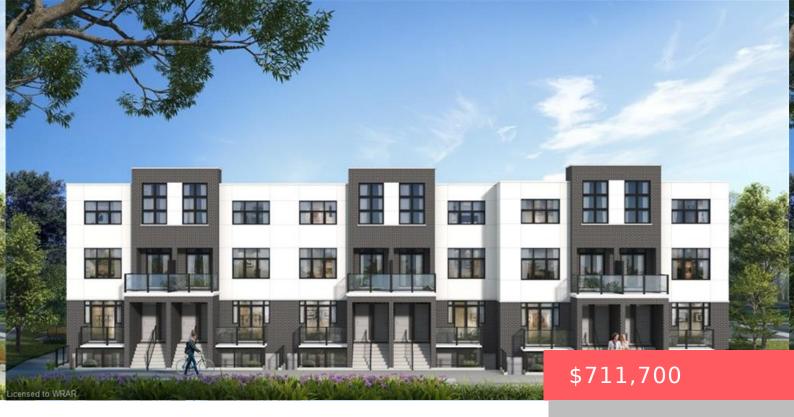

## **KITCHENER, ON, N2G 2Y2**

https://krealtypros.com

VIVA-THE BRIGHTEST ADDITION TO DOWNTOWN KITCHENER. In this exclusive community located on Mill Street near downtown Kitchener, life at Viva offers residents the perfect blend of nature, neighbourhood & nightlife. Step outside your doors at Viva and hit the Iron Horse Trail. Walk, run, bike, and stroll through connections to parks and open spaces, on [...]

- 3 heds
- 3 baths
- Row/Townhouse
- Residential
- Active
- 1294 sq ft

## **Building Details**

Building Area Total: 1294 sq ft Parking Features: Asphalt, Assigned

Construction Materials: Other Roof: Flat

## **Amenities & Features**

Water Source: Municipal Patio & Porch Features: Open, Patio

Architectural Style: Stacked Townhouse Appliances: Built-in Microwave, Dishwasher, Dryer,

Refrigerator, Stove, Washer

Sewer: Sewer (Municipal) Exterior Features: Balcony

Cooling: Ductless Interior Features: Other

**Heating:** Electric, Heat Pump **Frontage Type:** East