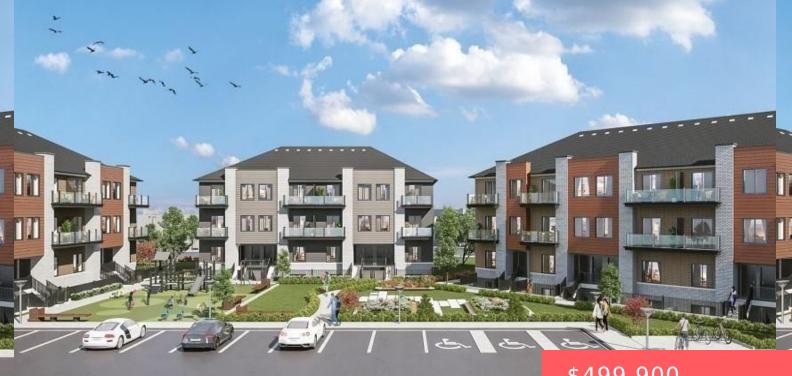

#### **10 S CREEK DR, KITCHENER, ON N2P 2R3, CANADA**

https://krealtypros.com

Discover South Creek Towns by Crescent Homes in the desirable Doon neighborhood of Kitchener, offering the spacious 998 sq. ft. Laurel floor plan with 2 bedrooms, 2 bathrooms, and a modern open-concept design. Featuring upgraded kitchen cabinets, quartz countertops, and carpet-free floors, this one-level flat includes a free parking spot and in-suite laundry. Located minutes [...]

### \$499,900

## **Building Details**

**Building Area Total: 998** sq ft **Construction Materials:** Brick, Brick Veneer, Concrete, Vinyl Siding

# **Amenities & Features**

Water Source: Municipal

**Appliances:** Instant Hot Water, Dishwasher, Refrigerator, Stove

Cooling: Central Air

Architectural Style: Stacked Townhouse

Sewer: Sewer (Municipal)

**Interior Features:** Separate Heating Controls, Separate Hydro Meters