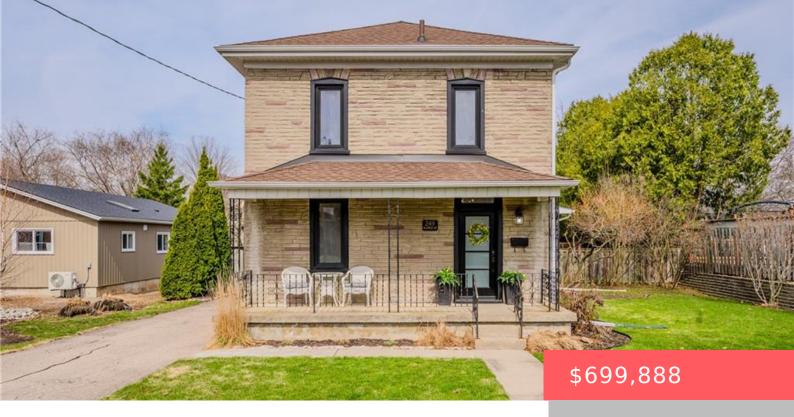

## 249 MAPLE ST, CAMBRIDGE, ON N3C 1T1, CANADA

https://krealtypros.com

Step into Timeless Elegance in the Heart of Hespeler. Nestled on a serene, TREE-LINED STREET in the charming village of Hespeler, this 1890-built home blends HISTORIC CHARACTER with modern luxury. Meticulously updated while preserving its original charm, this residence showcases exquisite craftsmanship and PREMIUM FINISHES throughout. Enter through the covered porch into a foyer with [...]

## **Building Details**

**Building Area Total: 1639** sq ft **Parking Features:** Asphalt

Construction Materials: Cement Siding, Other Roof: Asphalt Shing

## **Amenities & Features**

Water Source: Municipal Patio & Porch Features: Deck, Porch

Architectural Style: Two Story Appliances: Water Softener, Dishwasher, Dryer, Microwave,

Refrigerator, Stove, Washer